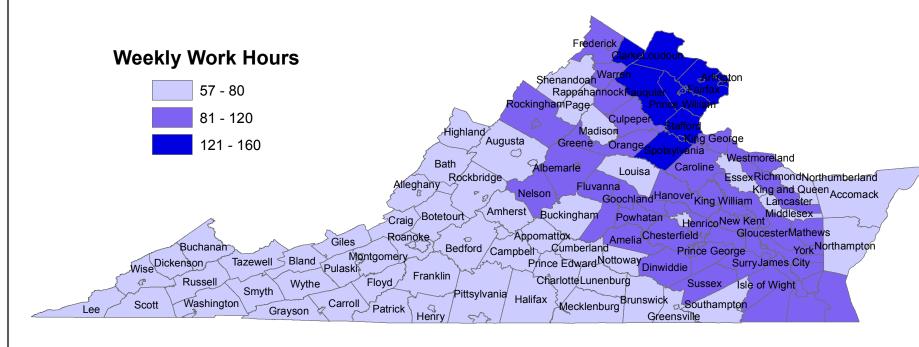

The situation is far more dire for low-income renters in the state. In Virginia a worker at minimum wage takes in only \$7.25 an hour, meaning that he or she would have to work 112 hours a week for 52 weeks a year in order to afford a modest two-bedroom apartment at FMR. In other words, a household would require 2.8 minimum wage workers at full-time simply to afford rent.