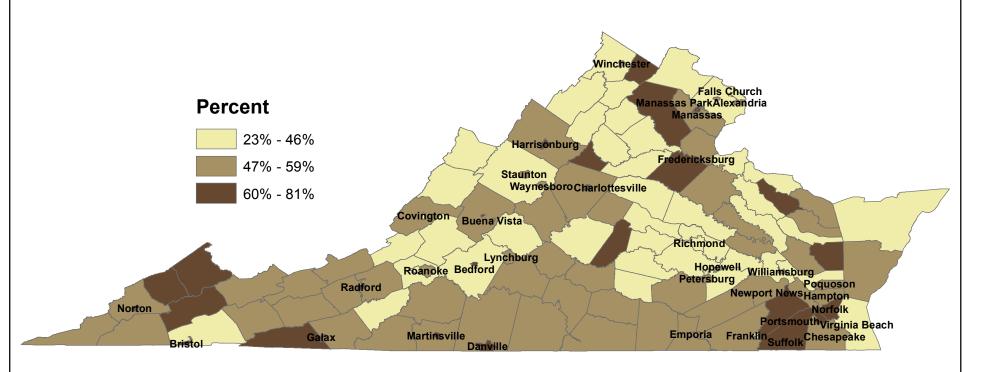

#### VIRGINIA: Out of Reach 2012

|                                           | FY12<br>HOUSING WAGE                        | НО                           | JSING COS                        | STS                                                               | AREA                  | MEDIAN                                    | INCOME                     | E (AMI)                             | RENTER HOUSEHOLDS     |                                         |                                         |                  |                                                                          |                                                              |
|-------------------------------------------|---------------------------------------------|------------------------------|----------------------------------|-------------------------------------------------------------------|-----------------------|-------------------------------------------|----------------------------|-------------------------------------|-----------------------|-----------------------------------------|-----------------------------------------|------------------|--------------------------------------------------------------------------|--------------------------------------------------------------|
| COUNTY/METRO                              | Hourly wage necessary<br>to afford 2 BR FMR | Two bedroom FMR <sup>1</sup> | Income needed to afford 2 BR FMR | Full-time jobs at<br>minimum wage<br>needed to afford<br>2 BR FMR | Annual<br>AMI²        | Rent<br>affordable at<br>AMI <sup>3</sup> | 30%<br>of AMI <sup>4</sup> | Rent<br>affordable at<br>30% of AMI | Number<br>(2006-2010) | % of total<br>households<br>(2006-2010) | Estimated<br>mean renter<br>hourly wage | Rent             | Full-time jobs at<br>mean renter<br>wage needed to<br>afford<br>2 BR FMR | Estimated percent<br>of renters unable to<br>afford 2 BR FMR |
| COUNTYMETRO                               | to alloid 2 DK I WIK                        | TWO BEGLOOM TIWK             | anoru z bik i wik                | 2 DICTIVIN                                                        | Alvii                 | AIVII                                     | OI AIVII                   | 3070 OI AIVII                       | (2000-2010)           | (2000-2010)                             | noony wage                              | Tenter wage      | 2 DK I WIK                                                               | alloid 2 BK I WK                                             |
| VIRGINIA                                  | \$20.26                                     | \$1,054                      | \$42,143                         | 2.8                                                               | \$78,620              | \$1,965                                   | \$23,586                   | \$590                               | 926,272               | 31%                                     | \$15.62                                 | \$812            | 1.3                                                                      | 53%                                                          |
| Blacksburg-Christiansburg-Radford HMFA    | \$13.92                                     | \$724                        | \$28,960                         | 1.9                                                               | \$68,400              | \$1,710                                   | \$20,520                   | \$513                               | 17,722                | 44%                                     | \$8.95                                  | \$466            | 1.6                                                                      | 61%                                                          |
| Charlottesville MSA                       | \$19.79                                     | \$1,029                      | \$41,160                         | 2.7                                                               | \$77,800              | \$1,945                                   | \$23,340                   | \$584                               | 27,067                | 35%                                     | \$12.78                                 | \$664            | 1.5                                                                      | 55%                                                          |
| Danville MSA<br>Franklin County HMFA      | \$11.69<br>\$11.73                          | \$608<br>\$610               | \$24,320<br>\$24,400             | 1.6<br>1.6                                                        | \$48,700<br>\$56,200  | \$1,218<br>\$1,405                        | \$14,610<br>\$16,860       | \$365<br>\$422                      | 14,294<br>5,031       | 31%<br>22%                              | \$9.76<br>\$10.33                       | \$507<br>\$537   | 1.2<br>1.1                                                               | 59%<br>39%                                                   |
| Giles County HMFA                         | \$10.40                                     | \$541                        | \$21,640                         | 1.4                                                               | \$51,600              | \$1,290                                   | \$15,480                   | \$387                               | 1,573                 | 22%                                     | \$10.08                                 | \$524            | 1.0                                                                      | 55%                                                          |
| Harrisonburg MSA                          | \$15.08                                     | \$784                        | \$31,360                         | 2.1                                                               | \$60,700              | \$1,518                                   | \$18,210                   | \$455                               | 16,696                | 37%                                     | \$11.67                                 | \$607            | 1.3                                                                      | 54%                                                          |
| Kingsport-Bristol-Bristol MSA             | \$10.83                                     | \$563                        | \$22,520                         | 1.5                                                               | \$50,200              | \$1,255                                   | \$15,060                   | \$377                               | 11,104                | 28%                                     | \$10.14                                 | \$527            | 1.1                                                                      | 49%                                                          |
| Louisa County HMFA                        | \$13.23                                     | \$688                        | \$27,520                         | 1.8                                                               | \$65,100              | \$1,628                                   | \$19,530                   | \$488                               | 2,886                 | 22%                                     | \$15.20                                 | \$790            | 0.9                                                                      | 42%                                                          |
| Lynchburg MSA<br>Pulaski County HMFA      | \$12.58<br>\$11.08                          | \$654<br>\$576               | \$26,160<br>\$23,040             | 1.7<br>1.5                                                        | \$60,100<br>\$49,400  | \$1,503<br>\$1,235                        | \$18,030<br>\$14,820       | \$451<br>\$371                      | 27,230<br>4,006       | 28%<br>27%                              | \$11.42<br>\$9.77                       | \$594<br>\$508   | 1.1<br>1.1                                                               | 49%<br>55%                                                   |
| Richmond HMFA                             | \$16.88                                     | \$878                        | \$35,120                         | 2.3                                                               | \$75,600              | \$1,890                                   | \$22,680                   | \$567                               | 142,781               | 31%                                     | \$14.53                                 | \$755            | 1.2                                                                      | 50%                                                          |
| Roanoke HMFA                              | \$14.08                                     | \$732                        | \$29,280                         | 1.9                                                               | \$63,200              | \$1,580                                   | \$18,960                   | \$474                               | 32,289                | 31%                                     | \$12.50                                 | \$650            | 1.1                                                                      | 49%                                                          |
| Virginia Beach-Norfolk-Newport News MSA * | \$20.46                                     | \$1,064                      | \$42,560                         | 2.8                                                               | \$70,900              | \$1,773                                   | \$21,270                   | \$532                               | 217,660               | 36%                                     | \$12.91                                 | \$671            | 1.6                                                                      | 54%                                                          |
| Warren County HMFA                        | \$16.23                                     | \$844                        | \$33,760                         | 2.2                                                               | \$78,400              | \$1,960                                   | \$23,520                   | \$588                               | 3,569                 | 25%                                     | \$9.68                                  | \$503            | 1.7                                                                      | 41%                                                          |
| Washington-Arlington-Alexandria HMFA *    | \$28.96<br>\$17.21                          | \$1,506<br>\$805             | \$60,240<br>\$35,800             | 4.0<br>2.4                                                        | \$107,500<br>\$65,300 | \$2,688<br>\$1,633                        | \$32,250<br>\$19,590       | \$806<br>\$400                      | 278,133               | 31%                                     | \$20.93<br>\$14.00                      | \$1,089<br>\$728 | 1.4                                                                      | 47%<br>46%                                                   |
| Winchester MSA                            | \$17.21                                     | \$895                        | \$33,800                         | 2.4                                                               | \$65,300              | \$1,033                                   | \$19,590                   | \$490                               | 11,111                | 29%                                     | \$14.00                                 | \$128            | 1.2                                                                      | 40%                                                          |
| Accomack                                  | \$12.37                                     | \$643                        | \$25,720                         | 1.7                                                               | \$51,900              | \$1,298                                   | \$15,570                   | \$389                               | 3,649                 | 26%                                     | \$10.87                                 | \$565            | 1.1                                                                      | 37%                                                          |
| Albemarle                                 | \$19.79                                     | \$1,029                      | \$41,160                         | 2.7                                                               | \$77,800              | \$1,945                                   | \$23,340                   | \$584                               | 12,949                | 35%                                     | \$13.30                                 | \$691            | 1.5                                                                      | 48%                                                          |
| Alexandria city *                         | \$28.96                                     | \$1,506                      | \$60,240                         | 4.0                                                               | \$107,500             | \$2,688                                   | \$32,250                   | \$806                               | 34,635                | 54%                                     | \$22.62                                 | \$1,176          | 1.3                                                                      | 48%                                                          |
| Alleghany                                 | \$10.40                                     | \$541<br>\$878               | \$21,640                         | 1.4<br>2.3                                                        | \$53,200              | \$1,330                                   | \$15,960                   | \$399<br>\$567                      | 1,206                 | 17%<br>17%                              | \$7.93                                  | \$412<br>\$643   | 1.3<br>1.4                                                               | 59%<br>43%                                                   |
| Amelia<br>Amherst                         | \$16.88<br>\$12.58                          | \$654                        | \$35,120<br>\$26,160             | 2.3<br>1.7                                                        | \$75,600<br>\$60,100  | \$1,890<br>\$1,503                        | \$22,680<br>\$18,030       | \$567<br>\$451                      | 821<br>3,130          | 25%                                     | \$12.37<br>\$10.82                      | \$643<br>\$563   | 1.4                                                                      | 43%<br>43%                                                   |
| Appomattox                                | \$12.58                                     | \$654                        | \$26,160                         | 1.7                                                               | \$60,100              | \$1,503                                   | \$18,030                   | \$451                               | 1,437                 | 24%                                     | \$6.31                                  | \$328            | 2.0                                                                      | 52%                                                          |
| Arlington *                               | \$28.96                                     | \$1,506                      | \$60,240                         | 4.0                                                               | \$107,500             | \$2,688                                   | \$32,250                   | \$806                               | 48,724                | 53%                                     | \$29.03                                 | \$1,509          | 1.0                                                                      | 40%                                                          |
| Augusta                                   | \$12.10                                     | \$629                        | \$25,160                         | 1.7                                                               | \$59,800              | \$1,495                                   | \$17,940                   | \$449                               | 5,226                 | 19%                                     | \$12.06                                 | \$627            | 1.0                                                                      | 40%                                                          |
| Bath                                      | \$10.69                                     | \$556                        | \$22,240                         | 1.5                                                               | \$50,600              | \$1,265                                   | \$15,180                   | \$380                               | 264                   | 13%                                     | \$12.41                                 | \$645            | 0.9                                                                      | 31%                                                          |
| Bedford city                              | \$12.58                                     | \$654<br>\$654               | \$26,160                         | 1.7                                                               | \$60,100              | \$1,503                                   | \$18,030                   | \$451<br>\$451                      | 930                   | 33%                                     | \$7.24                                  | \$377<br>\$441   | 1.7                                                                      | 77%<br>43%                                                   |
| Bedford<br>Bland                          | \$12.58<br>\$10.40                          | \$541                        | \$26,160<br>\$21,640             | 1.7                                                               | \$60,100<br>\$47,600  | \$1,503<br>\$1,190                        | \$18,030<br>\$14,280       | \$357                               | 4,217<br>391          | 16%<br>15%                              | \$8.48<br>\$11.47                       | \$596            | 1.5<br>0.9                                                               | 45%                                                          |
| Botetourt                                 | \$14.08                                     | \$732                        | \$29,280                         | 1.9                                                               | \$63,200              | \$1,580                                   | \$18,960                   | \$474                               | 1,654                 | 13%                                     | \$10.52                                 | \$547            | 1.3                                                                      | 37%                                                          |
| Bristol city                              | \$10.83                                     | \$563                        | \$22,520                         | 1.5                                                               | \$50,200              | \$1,255                                   | \$15,060                   | \$377                               | 3,039                 | 38%                                     | \$7.29                                  | \$379            | 1.5                                                                      | 65%                                                          |
| Brunswick                                 | \$10.40                                     | \$541                        | \$21,640                         | 1.4                                                               | \$46,700              | \$1,168                                   | \$14,010                   | \$350                               | 1,823                 | 30%                                     | \$9.20                                  | \$478            | 1.1                                                                      | 54%                                                          |
| Buchanan                                  | \$10.40                                     | \$541                        | \$21,640                         | 1.4                                                               | \$37,900              | \$948                                     | \$11,370                   | \$284                               | 1,869                 | 20%<br>25%                              | \$11.86                                 | \$616            | 0.9                                                                      | 68%                                                          |
| Buckingham Buena Vista city               | \$10.40<br>\$11.77                          | \$541<br>\$612               | \$21,640<br>\$24,480             | 1.4                                                               | \$48,100<br>\$55,500  | \$1,203<br>\$1,388                        | \$14,430<br>\$16,650       | \$361<br>\$416                      | 1,227<br>948          | 35%                                     | \$13.89<br>\$7.78                       | \$722<br>\$404   | 1.5                                                                      | 36%<br>57%                                                   |
| Campbell                                  | \$12.58                                     | \$654                        | \$26,160                         | 1.7                                                               | \$60,100              | \$1,503                                   | \$18,030                   | \$451                               | 5,348                 | 24%                                     | \$10.89                                 | \$566            | 1.2                                                                      | 53%                                                          |
| Caroline                                  | \$16.88                                     | \$878                        | \$35,120                         | 2.3                                                               | \$75,600              | \$1,890                                   | \$22,680                   | \$567                               | 1,753                 | 17%                                     | \$10.17                                 | \$529            | 1.7                                                                      | 47%                                                          |
| Carroll                                   | \$10.40                                     | \$541                        | \$21,640                         | 1.4                                                               | \$45,700              | \$1,143                                   | \$13,710                   | \$343                               | 3,048                 | 24%                                     | \$8.72                                  | \$453            | 1.2                                                                      | 47%                                                          |
| Charles City county                       | \$16.88                                     | \$878                        | \$35,120                         | 2.3                                                               | \$75,600              | \$1,890                                   | \$22,680                   | \$567                               | 407                   | 15%                                     | \$15.82                                 | \$823            | 1.1                                                                      | 45%                                                          |
| Charlotte Charlottesville city            | \$10.40<br>\$19.79                          | \$541<br>\$1,029             | \$21,640<br>\$41,160             | 1.4<br>2.7                                                        | \$50,400<br>\$77,800  | \$1,260<br>\$1,945                        | \$15,120<br>\$23,340       | \$378<br>\$584                      | 975<br>10,147         | 22%<br>59%                              | \$6.96<br>\$13.15                       | \$362<br>\$684   | 1.5<br>1.5                                                               | 55%<br>67%                                                   |
| Chesapeake city*                          | \$20.46                                     | \$1,064                      | \$42,560                         | 2.8                                                               | \$77,800              | \$1,773                                   | \$23,340                   | \$532                               | 19,790                | 25%                                     | \$10.28                                 | \$534            | 2.0                                                                      | 54%                                                          |
| Chesterfield                              | \$16.88                                     | \$878                        | \$35,120                         | 2.3                                                               | \$75,600              | \$1,890                                   | \$22,680                   | \$567                               | 24,312                | 22%                                     | \$12.39                                 | \$644            | 1.4                                                                      | 42%                                                          |
| Clarke*                                   | \$28.96                                     | \$1,506                      | \$60,240                         | 4.0                                                               | \$107,500             | \$2,688                                   | \$32,250                   | \$806                               | 1,340                 | 24%                                     | \$10.50                                 | \$546            | 2.8                                                                      | 67%                                                          |
| Colonial Heights city                     | \$16.88                                     | \$878<br>\$541               | \$35,120                         | 2.3                                                               | \$75,600<br>\$53,200  | \$1,890                                   | \$22,680                   | \$567                               | 2,423                 | 34%                                     | \$9.66                                  | \$502            | 1.7                                                                      | 44%                                                          |
| Covington city Craig                      | \$10.40<br>\$14.08                          | \$541<br>\$732               | \$21,640<br>\$29,280             | 1.4<br>1.9                                                        | \$63,200              | \$1,330<br>\$1,580                        | \$15,960<br>\$18,960       | \$399<br>\$474                      | 827<br>285            | 31%<br>14%                              | \$17.71<br>\$13.22                      | \$921<br>\$687   | 0.6<br>1.1                                                               | 41%<br>31%                                                   |
| Culpeper                                  | \$14.85                                     | \$772                        | \$30,880                         | 2.0                                                               | \$79,000              | \$1,975                                   | \$23,700                   | \$593                               | 4,336                 | 27%                                     | \$10.46                                 | \$544            | 1.4                                                                      | 37%                                                          |
| Cumberland                                | \$16.88                                     | \$878                        | \$35,120                         | 2.3                                                               | \$75,600              | \$1,890                                   | \$22,680                   | \$567                               | 880                   | 22%                                     | \$8.20                                  | \$427            | 2.1                                                                      | 63%                                                          |
| Danville city                             | \$11.69                                     | \$608                        | \$24,320                         | 1.6                                                               | \$48,700              | \$1,218                                   | \$14,610                   | \$365                               | 8,825                 | 45%                                     | \$10.16                                 | \$528            | 1.2                                                                      | 64%                                                          |
| Dickenson                                 | \$10.40                                     | \$541                        | \$21,640                         | 1.4                                                               | \$36,300              | \$908                                     | \$10,890                   | \$272                               | 1,198                 | 19%                                     | \$11.97                                 | \$622            | 0.9                                                                      | 65%                                                          |
| Dinwiddie Emporia city                    | \$16.88<br>\$10.98                          | \$878<br>\$571               | \$35,120<br>\$22,840             | 2.3<br>1.5                                                        | \$75,600<br>\$47,400  | \$1,890<br>\$1,185                        | \$22,680<br>\$14,220       | \$567<br>\$356                      | 2,373<br>1,242        | 24%<br>52%                              | \$14.64<br>\$9.18                       | \$761<br>\$477   | 1.2                                                                      | 47%<br>54%                                                   |
| Essex                                     | \$10.98<br>\$13.21                          | \$687                        | \$22,840<br>\$27,480             | 1.8                                                               | \$47,400<br>\$54,900  | \$1,373                                   | \$14,220                   | \$330<br>\$412                      | 1,125                 | 25%                                     | \$11.52                                 | \$477<br>\$599   | 1.1                                                                      | 34%<br>41%                                                   |
| Fairfax city *                            | \$28.96                                     | \$1,506                      | \$60,240                         | 4.0                                                               | \$107,500             | \$2,688                                   | \$32,250                   | \$806                               | 2,376                 | 28%                                     | \$17.97                                 | \$934            | 1.6                                                                      | 47%                                                          |
| Fairfax *                                 | \$28.96                                     | \$1,506                      | \$60,240                         | 4.0                                                               | \$107,500             | \$2,688                                   | \$32,250                   | \$806                               | 107,320               | 28%                                     | \$23.56                                 | \$1,225          | 1.2                                                                      | 44%                                                          |
| Falls Church city *                       | \$28.96                                     | \$1,506                      | \$60,240                         | 4.0                                                               | \$107,500             | \$2,688                                   | \$32,250                   | \$806                               | 1,700                 | 36%                                     | \$14.88                                 | \$774            | 1.9                                                                      | 44%                                                          |
| Fauquier *                                | \$28.96                                     | \$1,506                      | \$60,240                         | 4.0                                                               | \$107,500             | \$2,688                                   | \$32,250                   | \$806                               | 4,736                 | 21%                                     | \$10.54                                 | \$548            | 2.7                                                                      | 64%                                                          |
| Floyd<br>Fluvanna                         | \$10.40<br>\$19.79                          | \$541<br>\$1,029             | \$21,640<br>\$41,160             | 1.4<br>2.7                                                        | \$53,800<br>\$77,800  | \$1,345<br>\$1,945                        | \$16,140<br>\$23,340       | \$404<br>\$584                      | 1,364<br>1,171        | 13%                                     | \$9.68<br>\$8.68                        | \$503<br>\$452   | 1.1<br>2.3                                                               | 32%<br>50%                                                   |
| Franklin city                             | \$13.37                                     | \$695                        | \$27,800                         | 1.8                                                               | \$59,800              | \$1,495                                   | \$17,940                   | \$449                               | 1,893                 | 54%                                     | \$9.63                                  | \$501            | 1.4                                                                      | 55%                                                          |
| •                                         |                                             | -                            |                                  |                                                                   |                       |                                           |                            |                                     |                       |                                         |                                         |                  |                                                                          |                                                              |