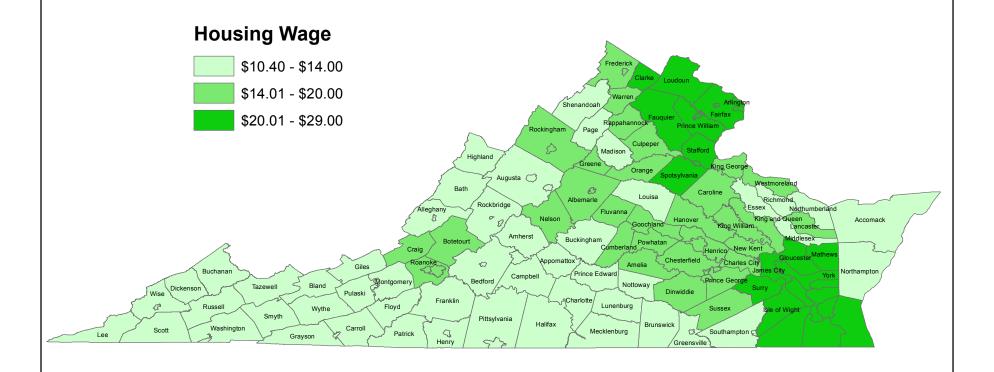

### Rent in Virginia Among Least Affordable in the Nation According to the National Low Income Housing Coalition's Out of Reach 2012

Virginia continues to be one of the least affordable states for renters in the nation. According to the 2012 report "Out of Reach" published by the National Low Income Housing Coalition (NLIHC), Virginia would require the 8<sup>th</sup> highest *Housing Wage* of any state in the nation. A Housing Wage is the hourly wage at which an individual could afford a two-bedroom apartment

at Fair Market Rent (FMR) without devoting more that 30 percent of their income towards housing costs. The NLIHC has calculated a Housing Wage in Virginia to be \$20.26 an hour, however the mean hourly wage among renters in the state is currently estimated at only \$15.62. In other words, housing is unaffordable for the majority of Virginia renters. Furthermore, the gap between the Housing Wage and mean renter's wage of \$4.64 stands at a full 54 cents greater than national average gap of \$4.10.

The Washington-Arlington-Alexandria metropolitan area has the highest rental rates in the state with FMR for a two-bedroom standing at \$1,506, making it the 10<sup>th</sup> most expensive

<u>Virginia jurisdictions with the</u> <u>largest gaps between Mean</u> <u>Renter's Wage and 2-Bedroom FMR</u>

| 1. Spotsylvania County   |
|--------------------------|
| 2. Matthews County       |
| 3. Clarke County         |
| 4. Fauquier County       |
| 5. Prince William County |

metropolitan area in the nation. Four of Virginia's five least affordable jurisdictions are can be found in this region, however unaffordable jurisdictions are spread throughout the state. In fact, in only 22 of Virginia's 134 jurisdictions is a two-bedroom apartment at FMR affordable for an individual earning the mean renter wage. The data from Out of Reach 2012 points to the significant and growing disparity between cost of living and real wages in Virginia, however, critical subsidies for affordable housing and other social safety net programs