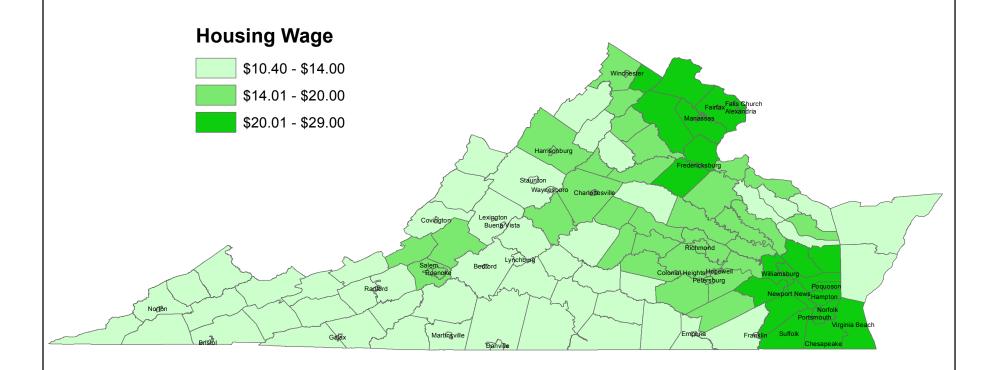

### Rent in Virginia Among Least Affordable in the Nation According to the National Low Income Housing Coalition's Out of Reach 2012

Virginia continues to be one of the least affordable states for renters in the nation. According to the 2012 report "Out of Reach" published by the National Low Income Housing Coalition (NLIHC), Virginia would require the 8<sup>th</sup> highest *Housing Wage* of any state in the nation. A Housing Wage is the hourly wage at which an individual could afford a two-bedroom apartment

at Fair Market Rent (FMR) without devoting more that 30 percent of their income towards housing costs. The NLIHC has calculated a Housing Wage in Virginia to be \$20.26 an hour, however the mean hourly wage among renters in the state is currently estimated at only \$15.62. In other words, housing is unaffordable for the majority of Virginia renters. Furthermore, the gap between the Housing Wage and mean renter's wage of \$4.64 stands at a full 54 cents greater than national average gap of \$4.10.

The Washington-Arlington-Alexandria metropolitan area has the highest rental rates in the state with FMR for a two-bedroom standing at \$1,506, making it the 10<sup>th</sup> most expensive

<u>Virginia jurisdictions with the</u> <u>largest gaps between Mean</u> <u>Renter's Wage and 2-Bedroom FMR</u>

| 1. Spotsylvania County   |
|--------------------------|
| 2. Matthews County       |
| 3. Clarke County         |
| 4. Fauquier County       |
| 5. Prince William County |

metropolitan area in the nation. Four of Virginia's five least affordable jurisdictions are can be found in this region, however unaffordable jurisdictions are spread throughout the state. In fact, in only 22 of Virginia's 134 jurisdictions is a two-bedroom apartment at FMR affordable for an individual earning the mean renter wage. The data from Out of Reach 2012 points to the significant and growing disparity between cost of living and real wages in Virginia, however, critical subsidies for affordable housing and other social safety net programs