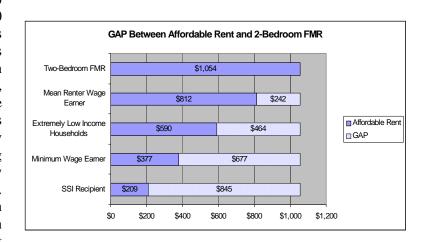

#### **Virginia: Housing Wage Facts**

In Virginia, the Fair Market Rent (FMR) for a two-bedroom apartment is \$1,054. In order to afford this level of rent and utilities – without paying more than 30% of income on housing – a household must earn \$3,512 monthly or \$42,143 annually. Assuming a 40-hour work week, 52 weeks per year, this level of income translates into a Housing Wage of:

\$20.26

In Virginia, a minimum wage worker earns an hourly wage of \$7.25. In order to afford the FMR for a two-bedroom apartment, a minimum wage earner must work 112 hours per week, 52 weeks per year. Or a household must include 2.8 minimum wage earners working 40 hours per week year-round to make the two-bedroom FMR affordable.

In Virginia, the estimated mean (average) wage for a renter is \$15.62. In order to afford the FMR for a two-bedroom apartment at this wage, a renter must work 52 hours per week, 52 weeks per year. Or, working 40 hours per week year-round, a household must include 1.3 workers earning the mean renter wage in order to make the two-bedroom FMR affordable.