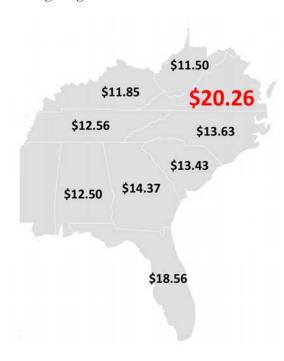

Virginia has the highest Housing Wage in the southeastern United States. In Virginia, a renter household needs one full-time job paying \$20.26 per hour in order to afford a two-bedroom apartment at the Fair Market Rent. Throughout the remainder of the Southeast, on average, the Housing Wage is less than \$14.

### Housing Wage across the Southeast

| Virginia       | \$20.26 |
|----------------|---------|
| West Virginia  | \$11.50 |
| Kentucky       | \$11.85 |
| North Carolina | \$13.63 |
| South Carolina | \$13.43 |
| Tennessee      | \$12.56 |
| Alabama        | \$12.50 |
| Georgia        | \$14.37 |
| Florida        | \$18.56 |