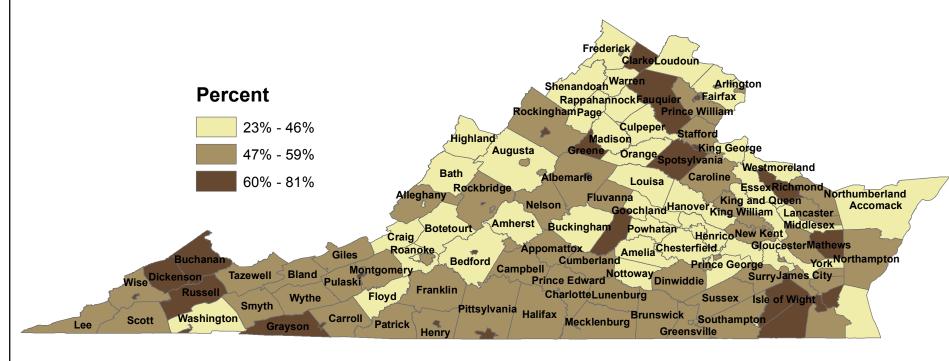

| 1. Spotsylvania County   |
|--------------------------|
| 2. Matthews County       |
| 3. Clarke County         |
| 4. Fauquier County       |
| 5. Prince William County |

metropolitan area in the nation. Four of Virginia's five least affordable jurisdictions are can be found in this region, however unaffordable jurisdictions are spread throughout the state. In fact, in only 22 of Virginia's 134 jurisdictions is a two-bedroom apartment at FMR affordable for an individual earning the mean renter wage. The data from Out of Reach 2012 points to the significant and growing disparity between cost of living and real wages in Virginia, however, critical subsidies for affordable housing and other social safety net programs

#### VIRGINIA: Out of Reach 2012

|                                           | FY12<br>HOUSING WAGE                        | НО                           | JSING COS                        | STS                                                               | AREA                  | MEDIAN                                    | INCOME                     | E (AMI)                             | RENTER HOUSEHOLDS     |                                         |                                         |                  |                                                                          |                                                              |
|-------------------------------------------|---------------------------------------------|------------------------------|----------------------------------|-------------------------------------------------------------------|-----------------------|-------------------------------------------|----------------------------|-------------------------------------|-----------------------|-----------------------------------------|-----------------------------------------|------------------|--------------------------------------------------------------------------|--------------------------------------------------------------|
| COUNTY/METRO                              | Hourly wage necessary<br>to afford 2 BR FMR | Two bedroom FMR <sup>1</sup> | Income needed to afford 2 BR FMR | Full-time jobs at<br>minimum wage<br>needed to afford<br>2 BR FMR | Annual<br>AMI²        | Rent<br>affordable at<br>AMI <sup>3</sup> | 30%<br>of AMI <sup>4</sup> | Rent<br>affordable at<br>30% of AMI | Number<br>(2006-2010) | % of total<br>households<br>(2006-2010) | Estimated<br>mean renter<br>hourly wage | Rent             | Full-time jobs at<br>mean renter<br>wage needed to<br>afford<br>2 BR FMR | Estimated percent<br>of renters unable to<br>afford 2 BR FMR |
| COUNTYMETRO                               | to alloid 2 DK I WIK                        | TWO BEGLOOM TIWK             | anoru z bik i wik                | 2 DICTIVIN                                                        | Alvii                 | AIVII                                     | OI AIVII                   | 3070 OI AIVII                       | (2000-2010)           | (2000-2010)                             | noony wage                              | Tenter wage      | 2 DK I WIK                                                               | alloid 2 BK I WK                                             |
| VIRGINIA                                  | \$20.26                                     | \$1,054                      | \$42,143                         | 2.8                                                               | \$78,620              | \$1,965                                   | \$23,586                   | \$590                               | 926,272               | 31%                                     | \$15.62                                 | \$812            | 1.3                                                                      | 53%                                                          |
| Blacksburg-Christiansburg-Radford HMFA    | \$13.92                                     | \$724                        | \$28,960                         | 1.9                                                               | \$68,400              | \$1,710                                   | \$20,520                   | \$513                               | 17,722                | 44%                                     | \$8.95                                  | \$466            | 1.6                                                                      | 61%                                                          |
| Charlottesville MSA                       | \$19.79                                     | \$1,029                      | \$41,160                         | 2.7                                                               | \$77,800              | \$1,945                                   | \$23,340                   | \$584                               | 27,067                | 35%                                     | \$12.78                                 | \$664            | 1.5                                                                      | 55%                                                          |
| Danville MSA<br>Franklin County HMFA      | \$11.69<br>\$11.73                          | \$608<br>\$610               | \$24,320<br>\$24,400             | 1.6<br>1.6                                                        | \$48,700<br>\$56,200  | \$1,218<br>\$1,405                        | \$14,610<br>\$16,860       | \$365<br>\$422                      | 14,294<br>5,031       | 31%<br>22%                              | \$9.76<br>\$10.33                       | \$507<br>\$537   | 1.2<br>1.1                                                               | 59%<br>39%                                                   |
| Giles County HMFA                         | \$10.40                                     | \$541                        | \$21,640                         | 1.4                                                               | \$51,600              | \$1,290                                   | \$15,480                   | \$387                               | 1,573                 | 22%                                     | \$10.08                                 | \$524            | 1.0                                                                      | 55%                                                          |
| Harrisonburg MSA                          | \$15.08                                     | \$784                        | \$31,360                         | 2.1                                                               | \$60,700              | \$1,518                                   | \$18,210                   | \$455                               | 16,696                | 37%                                     | \$11.67                                 | \$607            | 1.3                                                                      | 54%                                                          |
| Kingsport-Bristol-Bristol MSA             | \$10.83                                     | \$563                        | \$22,520                         | 1.5                                                               | \$50,200              | \$1,255                                   | \$15,060                   | \$377                               | 11,104                | 28%                                     | \$10.14                                 | \$527            | 1.1                                                                      | 49%                                                          |
| Louisa County HMFA                        | \$13.23                                     | \$688                        | \$27,520                         | 1.8                                                               | \$65,100              | \$1,628                                   | \$19,530                   | \$488                               | 2,886                 | 22%                                     | \$15.20                                 | \$790            | 0.9                                                                      | 42%                                                          |
| Lynchburg MSA<br>Pulaski County HMFA      | \$12.58<br>\$11.08                          | \$654<br>\$576               | \$26,160<br>\$23,040             | 1.7<br>1.5                                                        | \$60,100<br>\$49,400  | \$1,503<br>\$1,235                        | \$18,030<br>\$14,820       | \$451<br>\$371                      | 27,230<br>4,006       | 28%<br>27%                              | \$11.42<br>\$9.77                       | \$594<br>\$508   | 1.1<br>1.1                                                               | 49%<br>55%                                                   |
| Richmond HMFA                             | \$16.88                                     | \$878                        | \$35,120                         | 2.3                                                               | \$75,600              | \$1,890                                   | \$22,680                   | \$567                               | 142,781               | 31%                                     | \$14.53                                 | \$755            | 1.2                                                                      | 50%                                                          |
| Roanoke HMFA                              | \$14.08                                     | \$732                        | \$29,280                         | 1.9                                                               | \$63,200              | \$1,580                                   | \$18,960                   | \$474                               | 32,289                | 31%                                     | \$12.50                                 | \$650            | 1.1                                                                      | 49%                                                          |
| Virginia Beach-Norfolk-Newport News MSA * | \$20.46                                     | \$1,064                      | \$42,560                         | 2.8                                                               | \$70,900              | \$1,773                                   | \$21,270                   | \$532                               | 217,660               | 36%                                     | \$12.91                                 | \$671            | 1.6                                                                      | 54%                                                          |
| Warren County HMFA                        | \$16.23                                     | \$844                        | \$33,760                         | 2.2                                                               | \$78,400              | \$1,960                                   | \$23,520                   | \$588                               | 3,569                 | 25%                                     | \$9.68                                  | \$503            | 1.7                                                                      | 41%                                                          |
| Washington-Arlington-Alexandria HMFA *    | \$28.96<br>\$17.21                          | \$1,506<br>\$805             | \$60,240<br>\$35,800             | 4.0<br>2.4                                                        | \$107,500<br>\$65,300 | \$2,688<br>\$1,633                        | \$32,250<br>\$19,590       | \$806<br>\$400                      | 278,133               | 31%                                     | \$20.93<br>\$14.00                      | \$1,089<br>\$728 | 1.4                                                                      | 47%<br>46%                                                   |
| Winchester MSA                            | \$17.21                                     | \$895                        | \$33,800                         | 2.4                                                               | \$65,300              | \$1,033                                   | \$19,590                   | \$490                               | 11,111                | 29%                                     | \$14.00                                 | \$128            | 1.2                                                                      | 40%                                                          |
| Accomack                                  | \$12.37                                     | \$643                        | \$25,720                         | 1.7                                                               | \$51,900              | \$1,298                                   | \$15,570                   | \$389                               | 3,649                 | 26%                                     | \$10.87                                 | \$565            | 1.1                                                                      | 37%                                                          |
| Albemarle                                 | \$19.79                                     | \$1,029                      | \$41,160                         | 2.7                                                               | \$77,800              | \$1,945                                   | \$23,340                   | \$584                               | 12,949                | 35%                                     | \$13.30                                 | \$691            | 1.5                                                                      | 48%                                                          |
| Alexandria city *                         | \$28.96                                     | \$1,506                      | \$60,240                         | 4.0                                                               | \$107,500             | \$2,688                                   | \$32,250                   | \$806                               | 34,635                | 54%                                     | \$22.62                                 | \$1,176          | 1.3                                                                      | 48%                                                          |
| Alleghany                                 | \$10.40                                     | \$541<br>\$878               | \$21,640                         | 1.4<br>2.3                                                        | \$53,200              | \$1,330                                   | \$15,960                   | \$399<br>\$567                      | 1,206                 | 17%<br>17%                              | \$7.93                                  | \$412<br>\$643   | 1.3<br>1.4                                                               | 59%<br>43%                                                   |
| Amelia<br>Amherst                         | \$16.88<br>\$12.58                          | \$654                        | \$35,120<br>\$26,160             | 2.3<br>1.7                                                        | \$75,600<br>\$60,100  | \$1,890<br>\$1,503                        | \$22,680<br>\$18,030       | \$567<br>\$451                      | 821<br>3,130          | 25%                                     | \$12.37<br>\$10.82                      | \$643<br>\$563   | 1.4                                                                      | 43%<br>43%                                                   |
| Appomattox                                | \$12.58                                     | \$654                        | \$26,160                         | 1.7                                                               | \$60,100              | \$1,503                                   | \$18,030                   | \$451                               | 1,437                 | 24%                                     | \$6.31                                  | \$328            | 2.0                                                                      | 52%                                                          |
| Arlington *                               | \$28.96                                     | \$1,506                      | \$60,240                         | 4.0                                                               | \$107,500             | \$2,688                                   | \$32,250                   | \$806                               | 48,724                | 53%                                     | \$29.03                                 | \$1,509          | 1.0                                                                      | 40%                                                          |
| Augusta                                   | \$12.10                                     | \$629                        | \$25,160                         | 1.7                                                               | \$59,800              | \$1,495                                   | \$17,940                   | \$449                               | 5,226                 | 19%                                     | \$12.06                                 | \$627            | 1.0                                                                      | 40%                                                          |
| Bath                                      | \$10.69                                     | \$556                        | \$22,240                         | 1.5                                                               | \$50,600              | \$1,265                                   | \$15,180                   | \$380                               | 264                   | 13%                                     | \$12.41                                 | \$645            | 0.9                                                                      | 31%                                                          |
| Bedford city                              | \$12.58                                     | \$654<br>\$654               | \$26,160                         | 1.7                                                               | \$60,100              | \$1,503                                   | \$18,030                   | \$451<br>\$451                      | 930                   | 33%                                     | \$7.24                                  | \$377<br>\$441   | 1.7                                                                      | 77%<br>43%                                                   |
| Bedford<br>Bland                          | \$12.58<br>\$10.40                          | \$541                        | \$26,160<br>\$21,640             | 1.7                                                               | \$60,100<br>\$47,600  | \$1,503<br>\$1,190                        | \$18,030<br>\$14,280       | \$357                               | 4,217<br>391          | 16%<br>15%                              | \$8.48<br>\$11.47                       | \$596            | 1.5<br>0.9                                                               | 45%                                                          |
| Botetourt                                 | \$14.08                                     | \$732                        | \$29,280                         | 1.9                                                               | \$63,200              | \$1,580                                   | \$18,960                   | \$474                               | 1,654                 | 13%                                     | \$10.52                                 | \$547            | 1.3                                                                      | 37%                                                          |
| Bristol city                              | \$10.83                                     | \$563                        | \$22,520                         | 1.5                                                               | \$50,200              | \$1,255                                   | \$15,060                   | \$377                               | 3,039                 | 38%                                     | \$7.29                                  | \$379            | 1.5                                                                      | 65%                                                          |
| Brunswick                                 | \$10.40                                     | \$541                        | \$21,640                         | 1.4                                                               | \$46,700              | \$1,168                                   | \$14,010                   | \$350                               | 1,823                 | 30%                                     | \$9.20                                  | \$478            | 1.1                                                                      | 54%                                                          |
| Buchanan                                  | \$10.40                                     | \$541                        | \$21,640                         | 1.4                                                               | \$37,900              | \$948                                     | \$11,370                   | \$284                               | 1,869                 | 20%<br>25%                              | \$11.86                                 | \$616            | 0.9                                                                      | 68%                                                          |
| Buckingham Buena Vista city               | \$10.40<br>\$11.77                          | \$541<br>\$612               | \$21,640<br>\$24,480             | 1.4                                                               | \$48,100<br>\$55,500  | \$1,203<br>\$1,388                        | \$14,430<br>\$16,650       | \$361<br>\$416                      | 1,227<br>948          | 35%                                     | \$13.89<br>\$7.78                       | \$722<br>\$404   | 1.5                                                                      | 36%<br>57%                                                   |
| Campbell                                  | \$12.58                                     | \$654                        | \$26,160                         | 1.7                                                               | \$60,100              | \$1,503                                   | \$18,030                   | \$451                               | 5,348                 | 24%                                     | \$10.89                                 | \$566            | 1.2                                                                      | 53%                                                          |
| Caroline                                  | \$16.88                                     | \$878                        | \$35,120                         | 2.3                                                               | \$75,600              | \$1,890                                   | \$22,680                   | \$567                               | 1,753                 | 17%                                     | \$10.17                                 | \$529            | 1.7                                                                      | 47%                                                          |
| Carroll                                   | \$10.40                                     | \$541                        | \$21,640                         | 1.4                                                               | \$45,700              | \$1,143                                   | \$13,710                   | \$343                               | 3,048                 | 24%                                     | \$8.72                                  | \$453            | 1.2                                                                      | 47%                                                          |
| Charles City county                       | \$16.88                                     | \$878                        | \$35,120                         | 2.3                                                               | \$75,600              | \$1,890                                   | \$22,680                   | \$567                               | 407                   | 15%                                     | \$15.82                                 | \$823            | 1.1                                                                      | 45%                                                          |
| Charlotte Charlottesville city            | \$10.40<br>\$19.79                          | \$541<br>\$1,029             | \$21,640<br>\$41,160             | 1.4<br>2.7                                                        | \$50,400<br>\$77,800  | \$1,260<br>\$1,945                        | \$15,120<br>\$23,340       | \$378<br>\$584                      | 975<br>10,147         | 22%<br>59%                              | \$6.96<br>\$13.15                       | \$362<br>\$684   | 1.5<br>1.5                                                               | 55%<br>67%                                                   |
| Chesapeake city*                          | \$20.46                                     | \$1,064                      | \$42,560                         | 2.8                                                               | \$77,800              | \$1,773                                   | \$23,340                   | \$532                               | 19,790                | 25%                                     | \$10.28                                 | \$534            | 2.0                                                                      | 54%                                                          |
| Chesterfield                              | \$16.88                                     | \$878                        | \$35,120                         | 2.3                                                               | \$75,600              | \$1,890                                   | \$22,680                   | \$567                               | 24,312                | 22%                                     | \$12.39                                 | \$644            | 1.4                                                                      | 42%                                                          |
| Clarke*                                   | \$28.96                                     | \$1,506                      | \$60,240                         | 4.0                                                               | \$107,500             | \$2,688                                   | \$32,250                   | \$806                               | 1,340                 | 24%                                     | \$10.50                                 | \$546            | 2.8                                                                      | 67%                                                          |
| Colonial Heights city                     | \$16.88                                     | \$878<br>\$541               | \$35,120                         | 2.3                                                               | \$75,600<br>\$53,200  | \$1,890                                   | \$22,680                   | \$567                               | 2,423                 | 34%                                     | \$9.66                                  | \$502            | 1.7                                                                      | 44%                                                          |
| Covington city Craig                      | \$10.40<br>\$14.08                          | \$541<br>\$732               | \$21,640<br>\$29,280             | 1.4<br>1.9                                                        | \$63,200              | \$1,330<br>\$1,580                        | \$15,960<br>\$18,960       | \$399<br>\$474                      | 827<br>285            | 31%<br>14%                              | \$17.71<br>\$13.22                      | \$921<br>\$687   | 0.6<br>1.1                                                               | 41%<br>31%                                                   |
| Culpeper                                  | \$14.85                                     | \$772                        | \$30,880                         | 2.0                                                               | \$79,000              | \$1,975                                   | \$23,700                   | \$593                               | 4,336                 | 27%                                     | \$10.46                                 | \$544            | 1.4                                                                      | 37%                                                          |
| Cumberland                                | \$16.88                                     | \$878                        | \$35,120                         | 2.3                                                               | \$75,600              | \$1,890                                   | \$22,680                   | \$567                               | 880                   | 22%                                     | \$8.20                                  | \$427            | 2.1                                                                      | 63%                                                          |
| Danville city                             | \$11.69                                     | \$608                        | \$24,320                         | 1.6                                                               | \$48,700              | \$1,218                                   | \$14,610                   | \$365                               | 8,825                 | 45%                                     | \$10.16                                 | \$528            | 1.2                                                                      | 64%                                                          |
| Dickenson                                 | \$10.40                                     | \$541                        | \$21,640                         | 1.4                                                               | \$36,300              | \$908                                     | \$10,890                   | \$272                               | 1,198                 | 19%                                     | \$11.97                                 | \$622            | 0.9                                                                      | 65%                                                          |
| Dinwiddie Emporia city                    | \$16.88<br>\$10.98                          | \$878<br>\$571               | \$35,120<br>\$22,840             | 2.3<br>1.5                                                        | \$75,600<br>\$47,400  | \$1,890<br>\$1,185                        | \$22,680<br>\$14,220       | \$567<br>\$356                      | 2,373<br>1,242        | 24%<br>52%                              | \$14.64<br>\$9.18                       | \$761<br>\$477   | 1.2                                                                      | 47%<br>54%                                                   |
| Essex                                     | \$10.98<br>\$13.21                          | \$687                        | \$22,840<br>\$27,480             | 1.8                                                               | \$47,400<br>\$54,900  | \$1,373                                   | \$14,220                   | \$330<br>\$412                      | 1,125                 | 25%                                     | \$11.52                                 | \$477<br>\$599   | 1.1                                                                      | 34%<br>41%                                                   |
| Fairfax city *                            | \$28.96                                     | \$1,506                      | \$60,240                         | 4.0                                                               | \$107,500             | \$2,688                                   | \$32,250                   | \$806                               | 2,376                 | 28%                                     | \$17.97                                 | \$934            | 1.6                                                                      | 47%                                                          |
| Fairfax *                                 | \$28.96                                     | \$1,506                      | \$60,240                         | 4.0                                                               | \$107,500             | \$2,688                                   | \$32,250                   | \$806                               | 107,320               | 28%                                     | \$23.56                                 | \$1,225          | 1.2                                                                      | 44%                                                          |
| Falls Church city *                       | \$28.96                                     | \$1,506                      | \$60,240                         | 4.0                                                               | \$107,500             | \$2,688                                   | \$32,250                   | \$806                               | 1,700                 | 36%                                     | \$14.88                                 | \$774            | 1.9                                                                      | 44%                                                          |
| Fauquier *                                | \$28.96                                     | \$1,506                      | \$60,240                         | 4.0                                                               | \$107,500             | \$2,688                                   | \$32,250                   | \$806                               | 4,736                 | 21%                                     | \$10.54                                 | \$548            | 2.7                                                                      | 64%                                                          |
| Floyd<br>Fluvanna                         | \$10.40<br>\$19.79                          | \$541<br>\$1,029             | \$21,640<br>\$41,160             | 1.4<br>2.7                                                        | \$53,800<br>\$77,800  | \$1,345<br>\$1,945                        | \$16,140<br>\$23,340       | \$404<br>\$584                      | 1,364<br>1,171        | 13%                                     | \$9.68<br>\$8.68                        | \$503<br>\$452   | 1.1<br>2.3                                                               | 32%<br>50%                                                   |
| Franklin city                             | \$13.37                                     | \$695                        | \$27,800                         | 1.8                                                               | \$59,800              | \$1,495                                   | \$17,940                   | \$449                               | 1,893                 | 54%                                     | \$9.63                                  | \$501            | 1.4                                                                      | 55%                                                          |
| •                                         |                                             | -                            |                                  |                                                                   |                       |                                           |                            |                                     |                       |                                         |                                         |                  |                                                                          |                                                              |